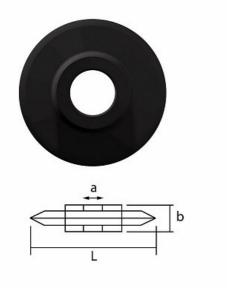

## Family details

| Code       | a mm | b mm | L mm | 🛔 Weight gr | Quantity for packaging |
|------------|------|------|------|-------------|------------------------|
| U03130003Q | 9    | 19   | 31   | 30          | 1                      |